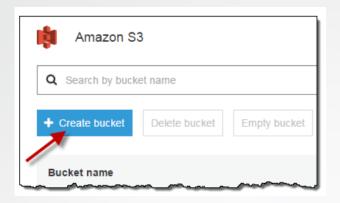

# This year's digital project 2016: Lantmäteriets Sverige in Minecraft

On December 19, we announced this year's digital project at CIO Awards at Berns Salonger in Stockholm.

ffs files arrives

**Stored in Bucket** 

### 2.Download ffs files – create Minecraft files

4. Download Minecraft files

Minecraft files arrives

Stored in Bucket