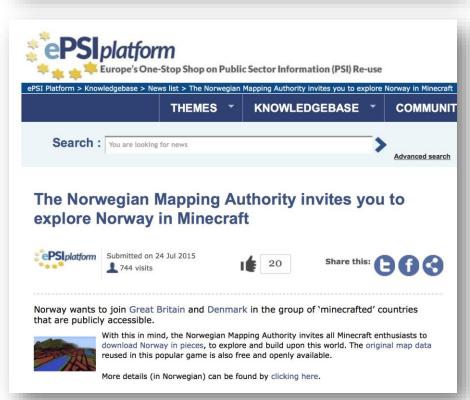

### 3.Upload Minecraft files to bucket

Nå er hele Norge tilgjengelig i Minecraft!

### June 5th

Public download service Norwegian Mapping Agency

So what about June 10th?

Developers