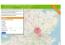

### **INSPIRE Flood Warning Assistant**

This example generates a report to display current and past flood extents, details and their potential impacts for a location that a user selects on an interactive web map.