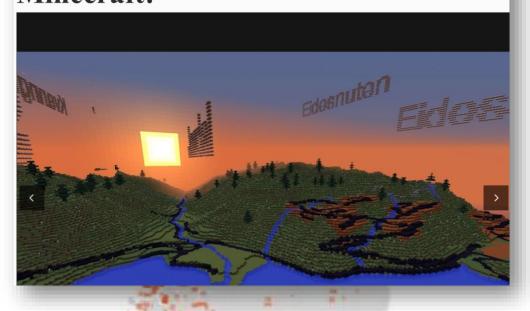

# This year's digital project 2016: Lantmäteriets Sverige in Minecraft

On December 19, we announced this year's digital project at CIO Awards at Berns Salonger in Stockholm.

ffs files arrives

**Stored in Bucket** 