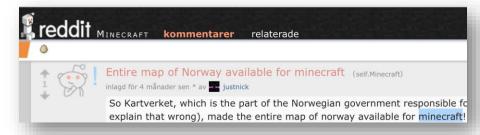

### 3.Upload Minecraft files to bucket

Nå er hele Norge tilgjengelig i Minecraft!

### June 5th

Public download service Norwegian Mapping Agency

So what about June 10th?

Developers