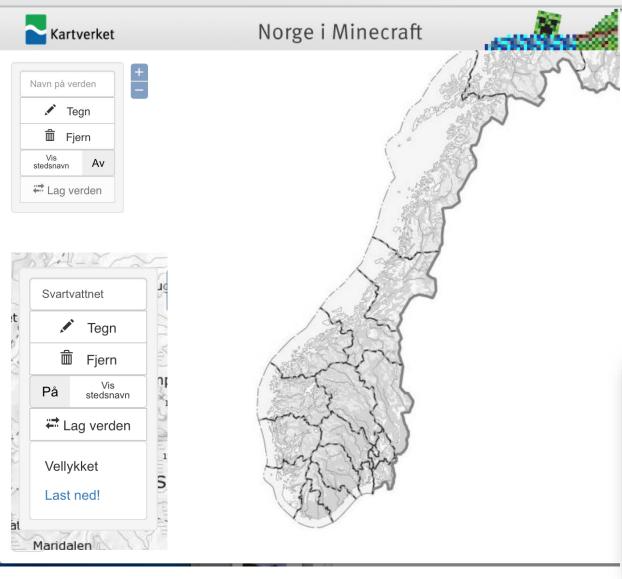

### 3.Upload Minecraft files to bucket

Nå er hele Norge tilgjengelig i Minecraft!

### June 5th

Public download service Norwegian Mapping Agency

So what about June 10th?

Developers