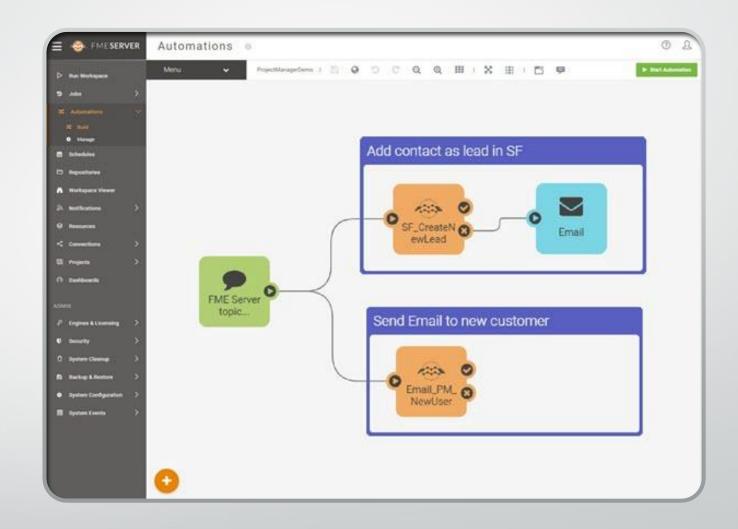

### **FME Server**

- Automate data integration tasks.
- Work with automated schedules
- Event-Driven actions
- Self-serve data access
- Rest API functionality
- Easy application generation.

Demo

• Link

# FME Server demo (in the cloud)